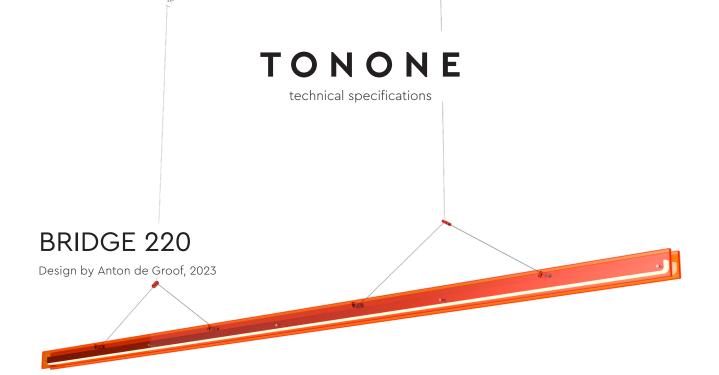

A striking design that distinguishes itself from the current collection by a striking choice of materials. Nevertheless, with the Tonone signature, bold & functional. A linear LED lamp that allows for a graphic interplay of lines and offers the opportunity to experiment with composition. Inspired by the construction of a bridge, Bridge has different supports, so the load-bearing capacity is evenly distributed along its length. You don't have a power cable that catches the eye. That's because the power is conducted by steel cables, which are also used to hang the lamp. The lamp is made of recycled plexiglass and available in neon colors in addition to an opal color. The transparency of the material creates an interesting layering and impressive light output. The lamp is offered in different lengths; 110, 150, 180 to 220 cm.