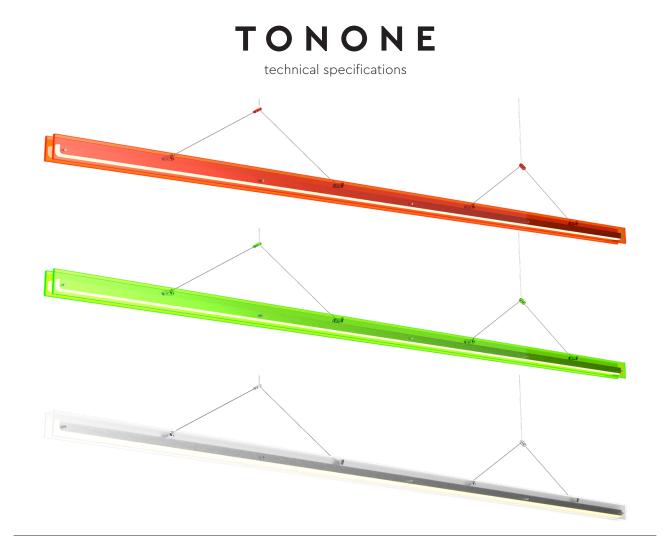

A striking design that distinguishes itself from the current collection by a striking choice of materials. Nevertheless, with the Tonone signature, bold & functional. A linear LED lamp that allows for a graphic interplay of lines and offers the opportunity to experiment with composition. Inspired by the construction of a bridge, Bridge has different supports, so the load-bearing capacity is evenly distributed along its length. You don't have a power cable that catches the eye. That's because the power is conducted by steel cables, which are also used to hang the lamp. The lamp is made of recycled plexiglass and available in neon colors in addition to an opal color. The transparency of the material creates an interesting layering and impressive light output. The lamp is offered in different lengths; 110, 150, 180 to 220 cm.